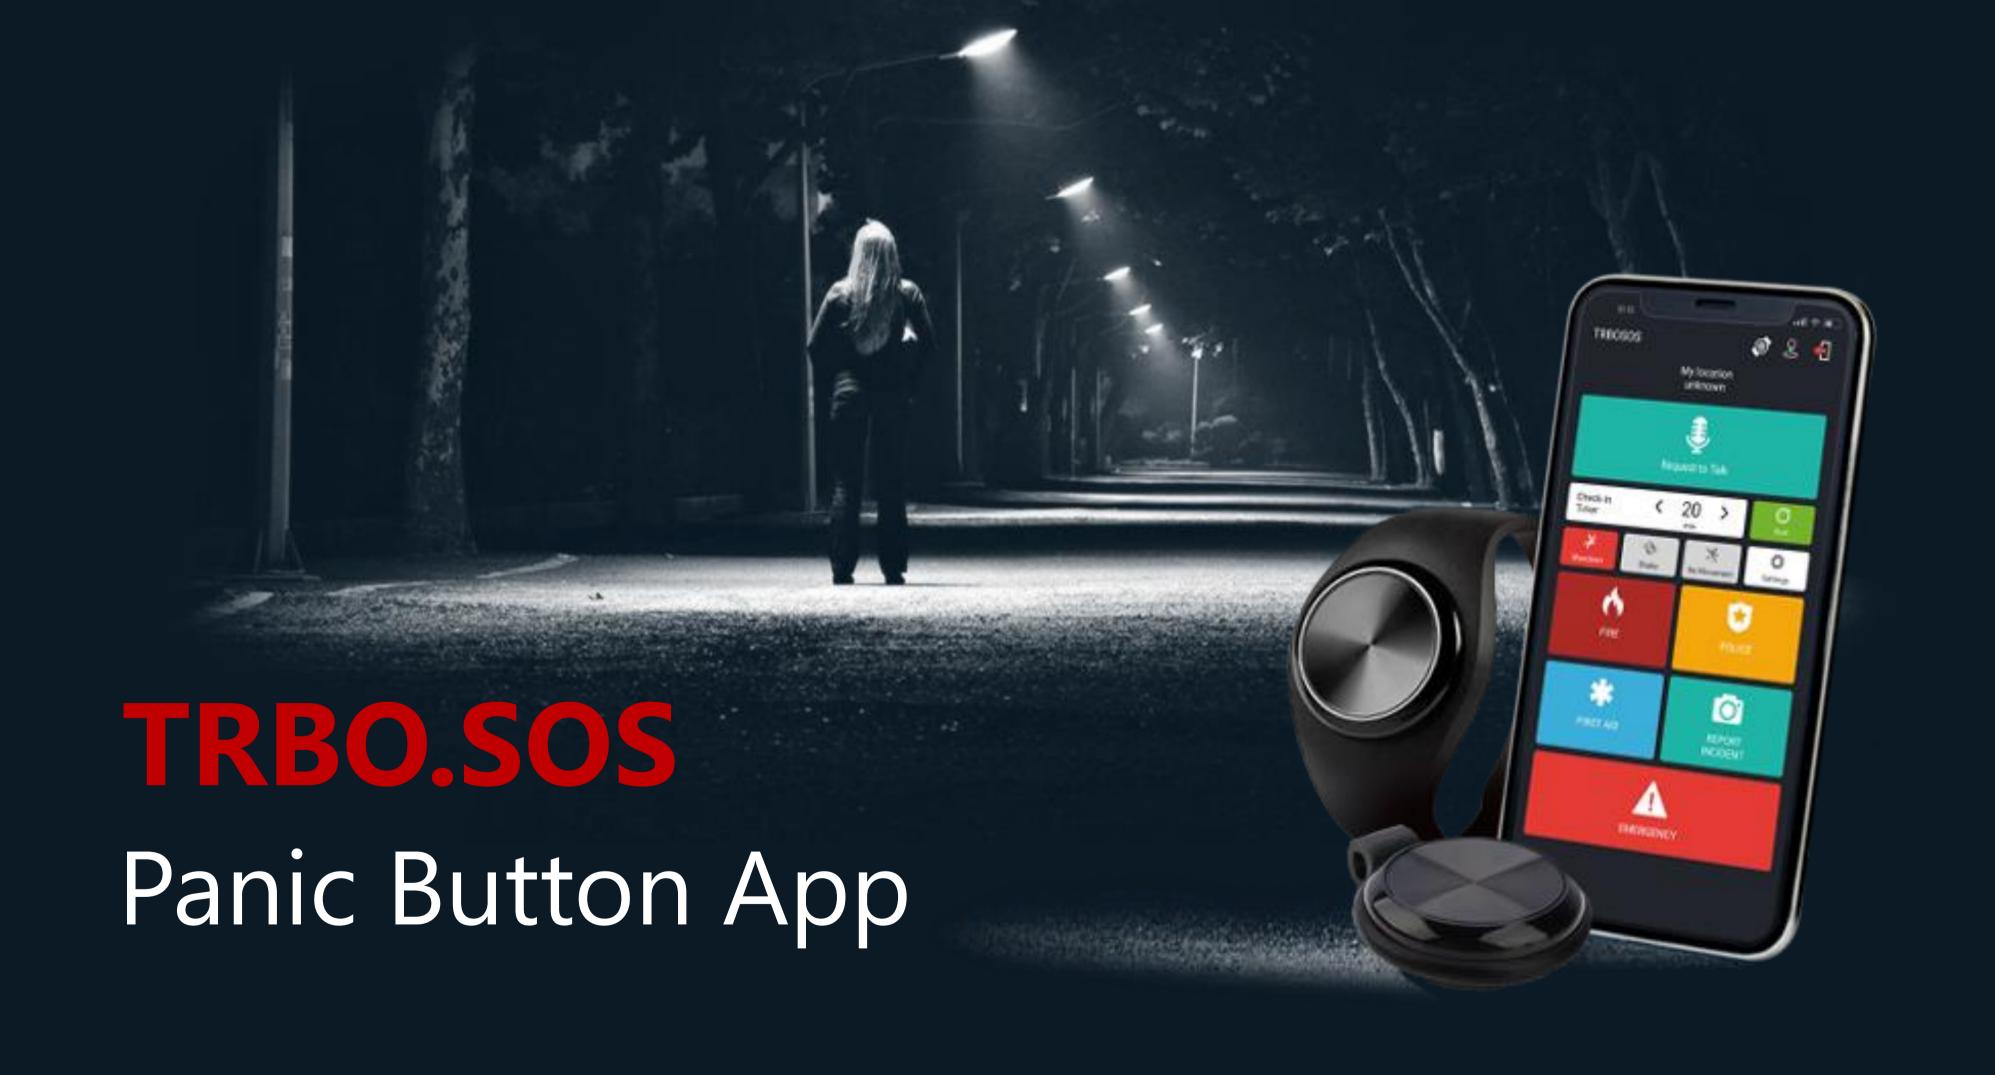

## **APPEARANCE AND FEATURES**

- Android and iOS phones
- Configurable buttons
- Different types of emergency
- Remote monitor
- No permanent server connection
- Personal safety features
- Support for V.ALRT wearables
- Remaining battery life [5.6]
- Registration via SMS or email [5.6]

## CONFIGURATION

- Multiple profiles
- RTT or a predefined phone number
- Lone Worker
- Alert severity levels for buttons
- Custom events as triggers in Alarm Management
- Safety buttons
- Battery level
- Remote monitor
- Location settings

## SAFETY FEATURES

- Man Down: select device orientation
- No Movement
- Shake Detection: adjustable sensitivity
- Lone Worker: select duration
- V.ALRT wearables
  - Connects to the smartphone over Bluetooth
  - Man Down detection
  - The button can be used for alarm notification