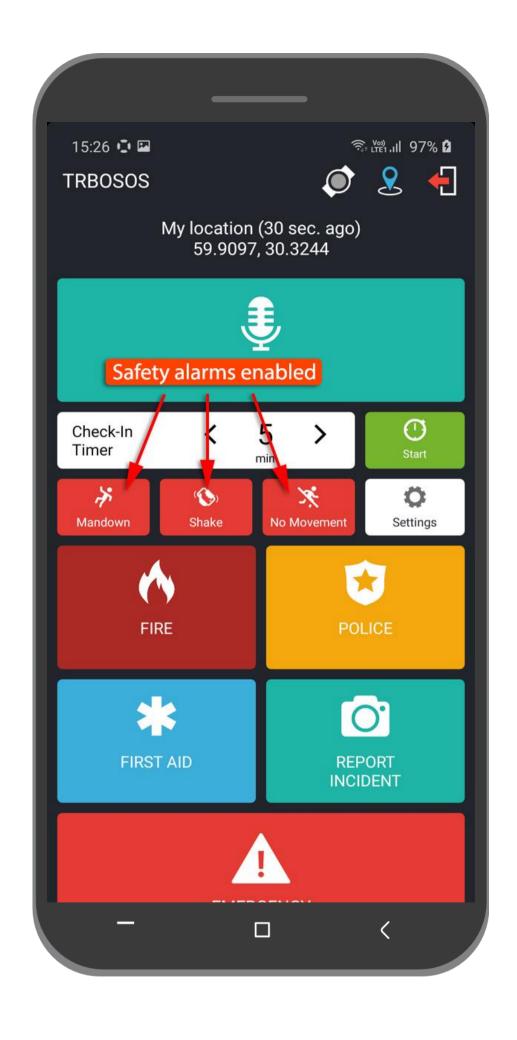

## SAFETY FEATURES

- Man Down: select device orientation
- No Movement
- Shake Detection: adjustable sensitivity
- Lone Worker: select duration
- V.ALRT wearables
  - Connects to the smartphone over Bluetooth
  - Man Down detection
  - The button can be used for alarm notification