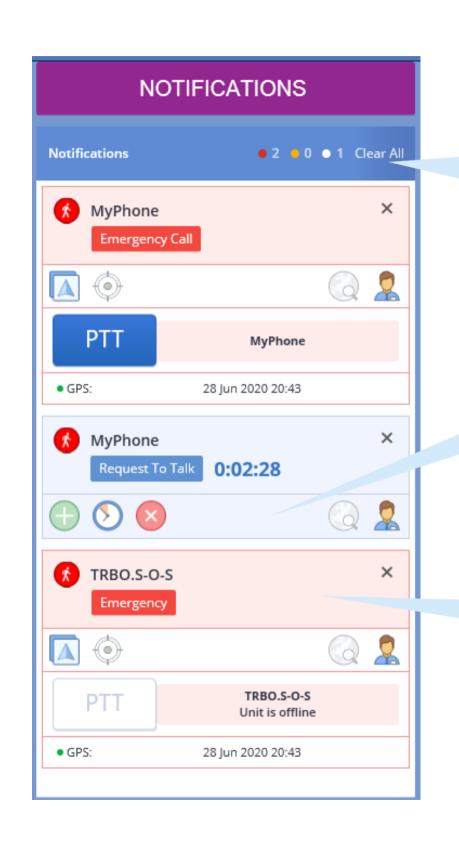

## **NOTIFICATIONS PANEL**

#### **Features**

- Multiple panels for different alerts
- Filtered by:
  - Alert type
  - Target (dispatcher, dispatcher group)

Notifications pending by severity

Request To Talk

**Emergency notification** 