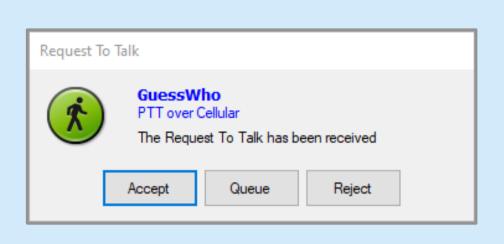

## RTT: WHAT IS IT?

- Ideal for systems with a large number of subscribers and limited network capacity
- The dispatcher receives a popup message and decides how to proceed with the request
- Instant callback or a call to a predefined talk group on PTT

### RTT ENHANCEMENTS

- Configured per server
- Can be sent to a dispatcher, a dispatcher group or all dispatchers
- Synced between dispatchers
- RTT status is updated after logon
- RTT reports for response time evaluation
- RTTs can be seen and managed in the Notifications panel [TRBOnet One]
- Notifications in Windows Tray NEW