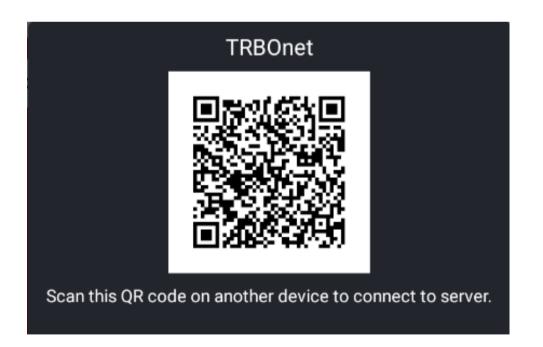

## QR CODE GENERATOR

- Android devices
- Fast connection setup
- PTT Mobile Client and TRBO.SOS
- Server name, IP address and port
- Confirmation channel (TRBO.SOS)