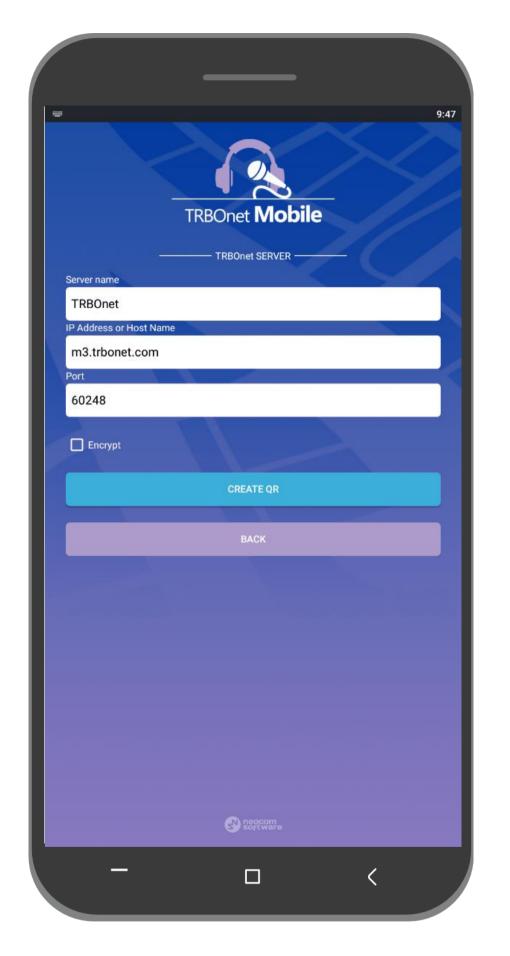

## QR CODE GENERATOR

- Android devices
- Fast connection setup
- PTT Mobile Client and TRBO.SOS
- Server name, IP address and port
- Confirmation channel (TRBO.SOS)