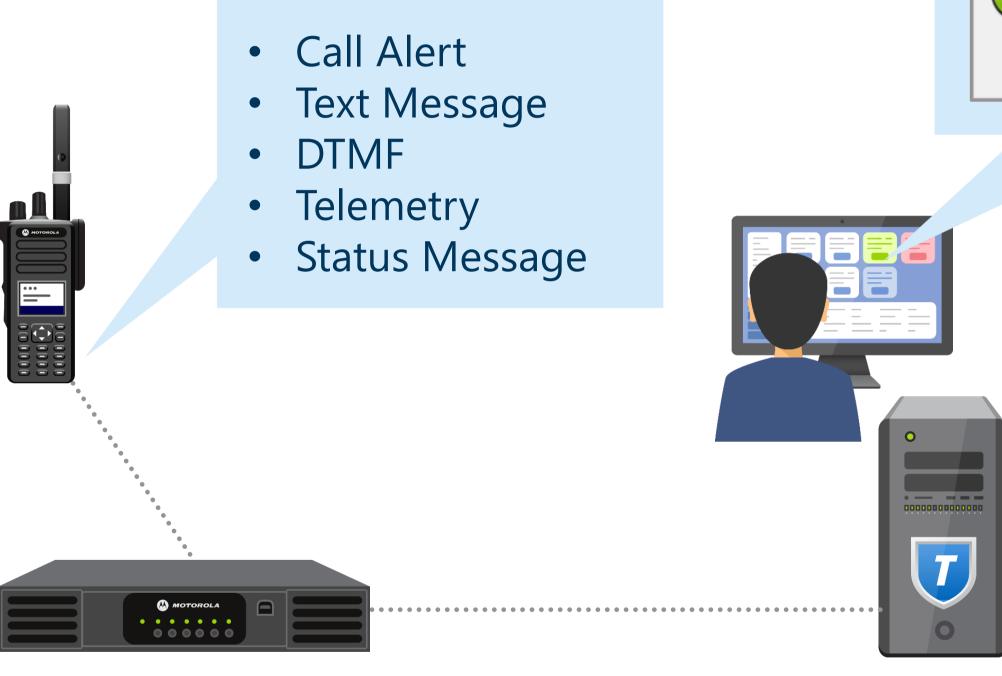

## RTT: WHAT IS IT?

- Ideal for systems with a large number of subscribers and limited network capacity
- The dispatcher receives a popup message and decides how to proceed with the request
- Instant callback or a call to a predefined talk group on PTT

### RTT ENHANCEMENTS

- Configured per server
- Can be sent to a dispatcher, a dispatcher group or all dispatchers
- Synced between dispatchers
- RTT status is updated after logon
- RTT reports for response time evaluation
- RTTs can be seen and managed in the Notifications panel [TRBOnet One]
- Notifications in Windows Tray NEW