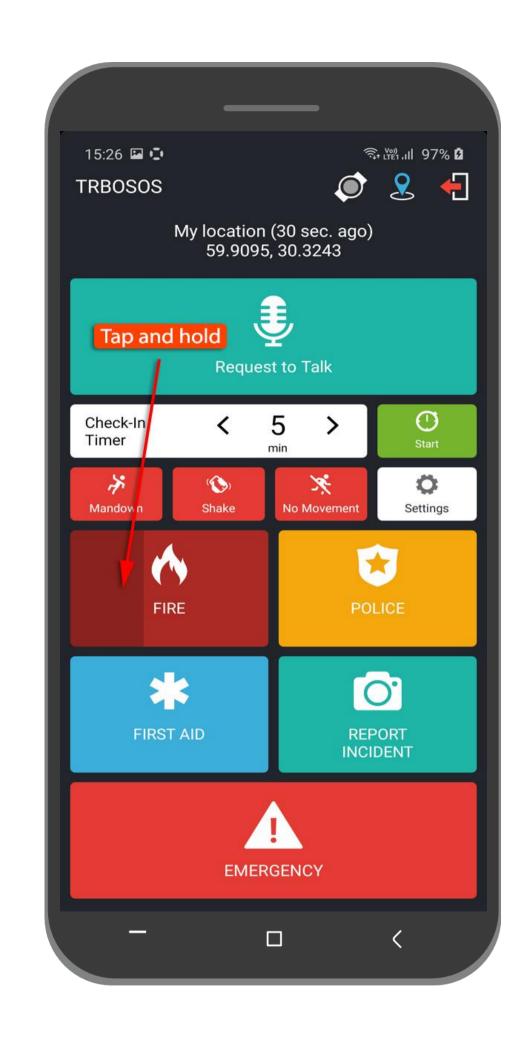

#### **Incident Reporting**

- Take a picture and send it to the dispatcher
- The picture and message appear in the console

#### **Push Notifications**

- The dispatcher can send out push notifications to TRBO.SOS users
- Different severity options