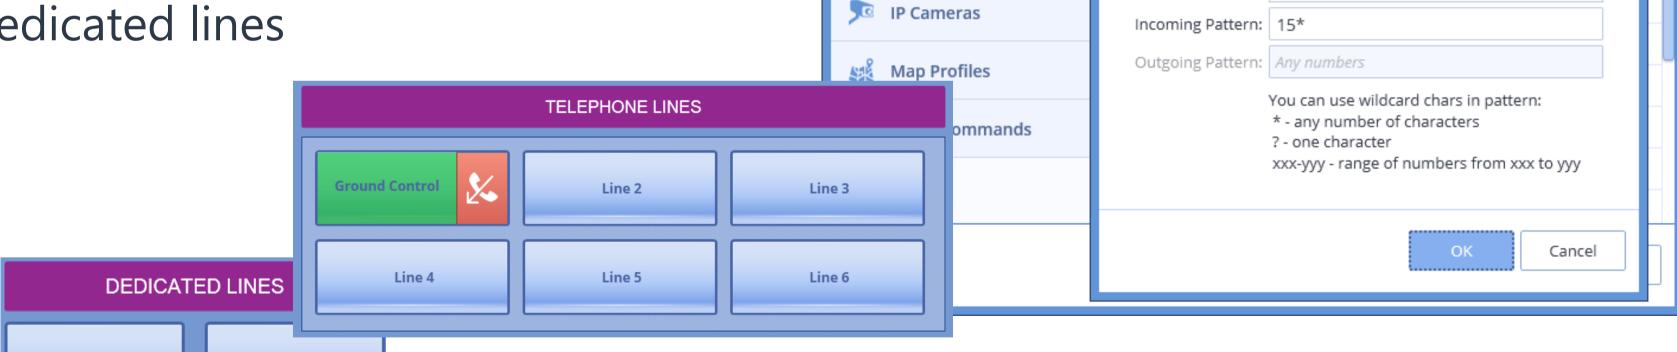

## **TELEPHONE LINES**

- Support for multiple PBXs
- Unlimited number of lines
- Changeable line names
- Line status
- Dedicated lines

Options

General

SCADA

**External PTT Devices** 

**Custom Voice Boxes** 