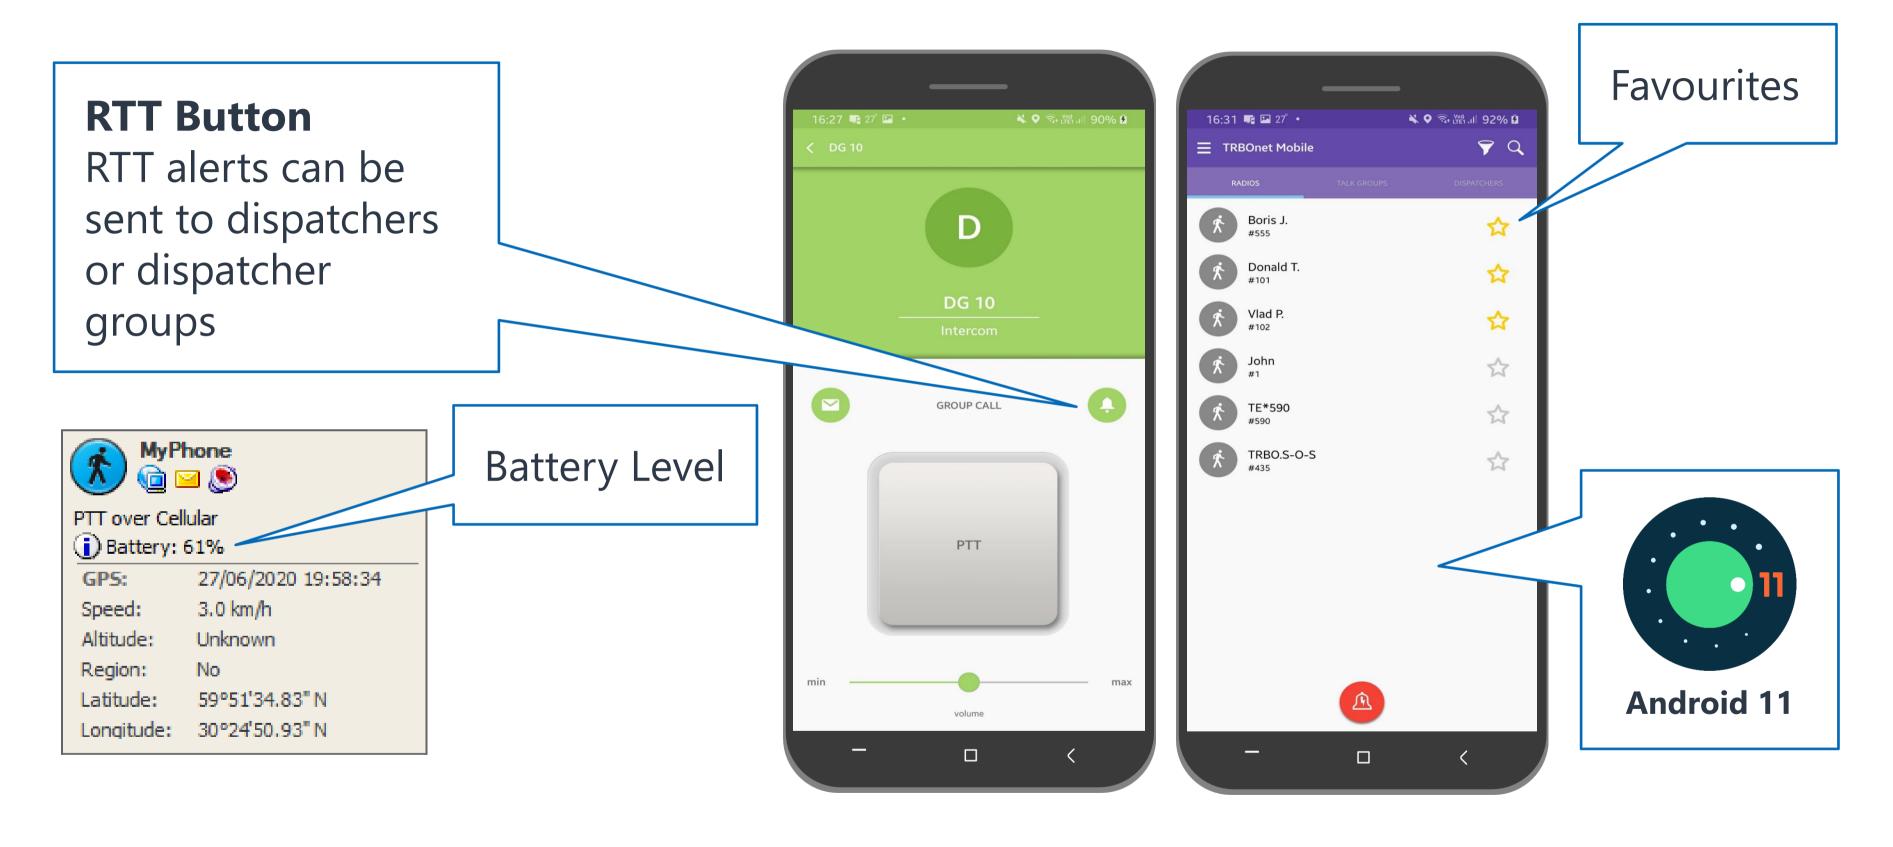

### RTT ENHANCEMENTS

- Configured per server
- Can be sent to a dispatcher, a dispatcher group or all dispatchers
- Synced between dispatchers
- RTT status is updated after logon
- RTT reports for response time evaluation
- RTTs can be seen and managed in the Notifications panel [TRBOnet One]
- Notifications in Windows Tray NEW

## CONFIGURATION

- Multiple profiles
- RTT or a predefined phone number
- Lone Worker
- Alert severity levels for buttons
- Custom events as triggers in Alarm Management
- Safety buttons
- Battery level
- Remote monitor
- Location settings