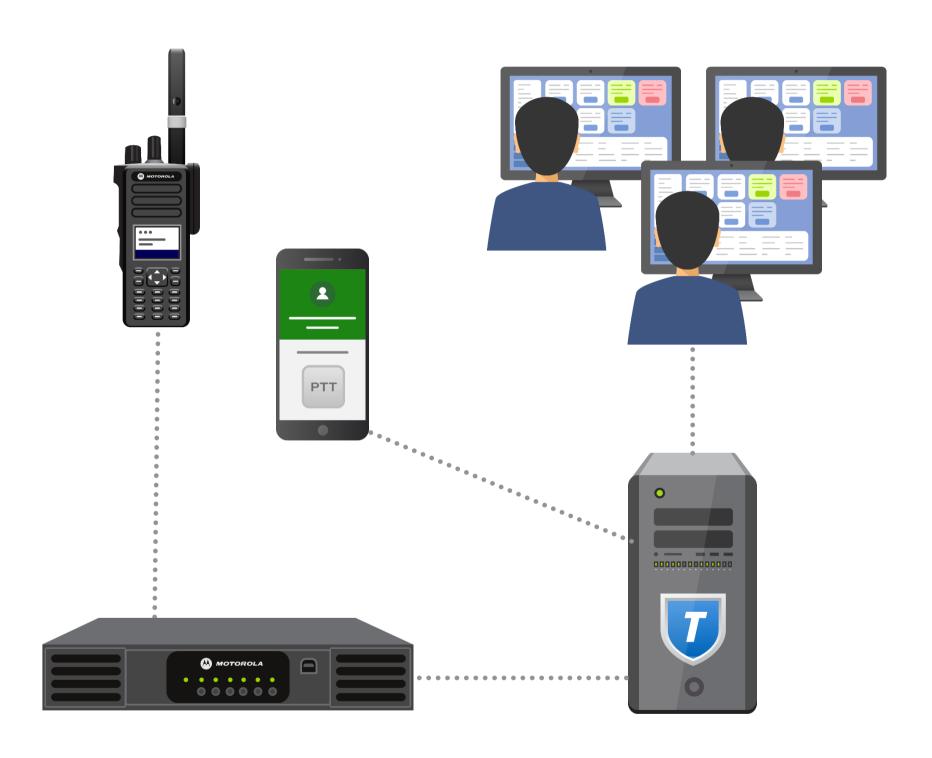

Digital Migration** 

**IP Gateway** 

#### Microphone Adaptor M002

SWIFT

HARDWAR

RJ45 to USB cable

#### **Footswitch** P001

PTT Foot Pedal

#### **TRBOnet Mobile Client**

PTT Mobile Client

#### **Watch Mobile**

System Health Monitor

**TRBOnet Communicator** 

Texting and File Sharing

#### TRBO.SOS

Panic Button Software

MOBILE APPLICATIONS



**Digital migration** and remote control room solutions



**Effective and** efficient Alarm Management



## TRBONET ENTERPRISE | PLUS

REQUEST TO TALK [RTT]

## RTT: WHAT IS IT?





- Ideal for systems with a large number of subscribers and limited network capacity
- The dispatcher receives a popup message and decides how to proceed with the request
- Instant callback or a call to a predefined talk group on PTT



### RTT ENHANCEMENTS



- Configured per server
- Can be sent to a dispatcher, a dispatcher group or all dispatchers
- Synced between dispatchers
- RTT status is updated after logon
- RTT reports for response time evaluation
- RTTs can be seen and managed in the Notifications panel [TRBOnet One]
- Notifications in Windows Tray NEW





## TRBONET ENTERPRISE | PLUS

RADIO ALLOCATION

## RADIO ALLOCATION





## **BARCODE READER**

#### Fast sign-in

- Barcodes are assigned to all radios and all employees
- Codes are added to all users' profiles
- Select which radios are available to each employee



**Supported scanner:** Honeywell Metrologic Xenon 1900g







## TRBONET ONE

NEW WIDGETS

## TRBONET ALL-IN-ONE 5.6 **Build Your Own Console**

**PTT Boxes** 1 2:05 PM SCADA Box Workspace Voice Dispatch Recording R