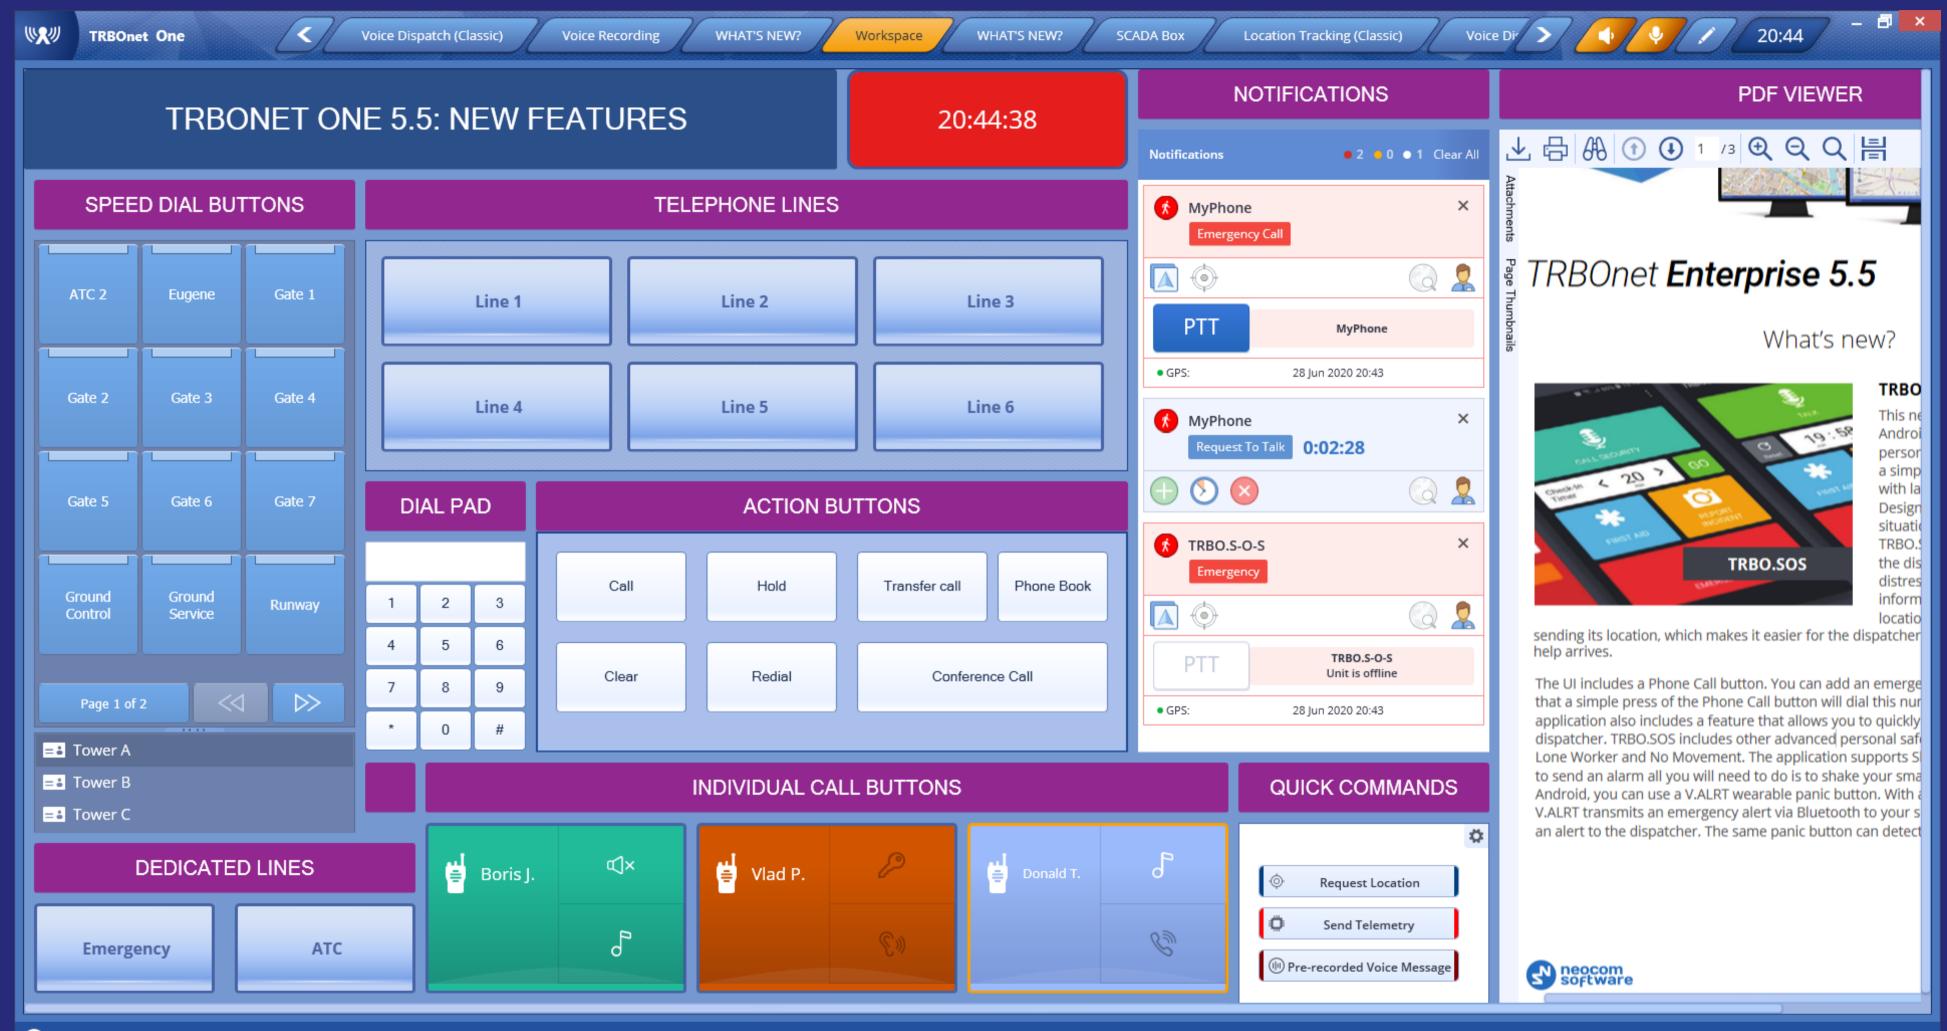

## **TELEPHONE LINES**

- Support for multiple PBXs
- Unlimited number of lines
- Changeable line names
- Line status
- Dedicated lines

Options

General

SCADA

**External PTT Devices** 

**Custom Voice Boxes** 