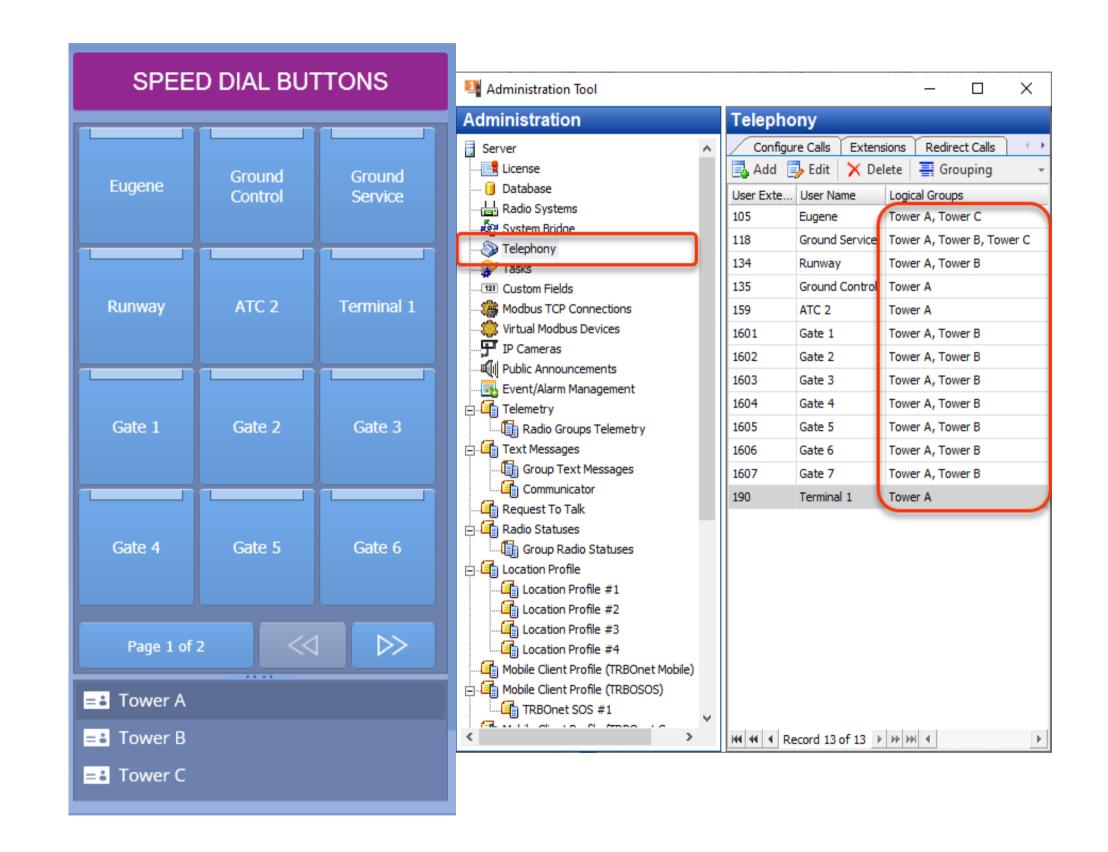

## TRBONET ONE

NEW WIDGETS

## TRBONET ALL-IN-ONE 5.6 **Build Your Own Console**

**PTT Boxes** 1 2:05 PM SCADA Box Workspace Voice Dispatch Recording Repeater #1: Slot... Radio 333 **Telemetry** 

**IP Camera** 

Voice Recording

Console