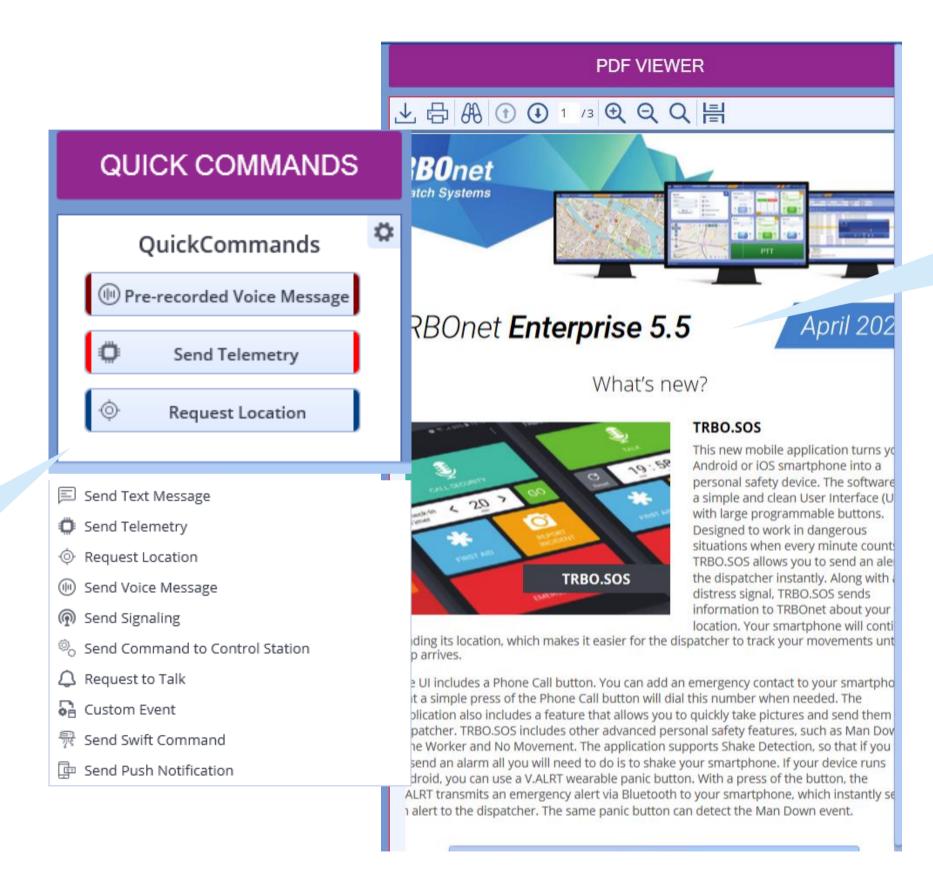

## PDF VIEWER AND QUICK COMMANDS

**Quick Commands** 

Panel

Full-featured PDF

Viewer