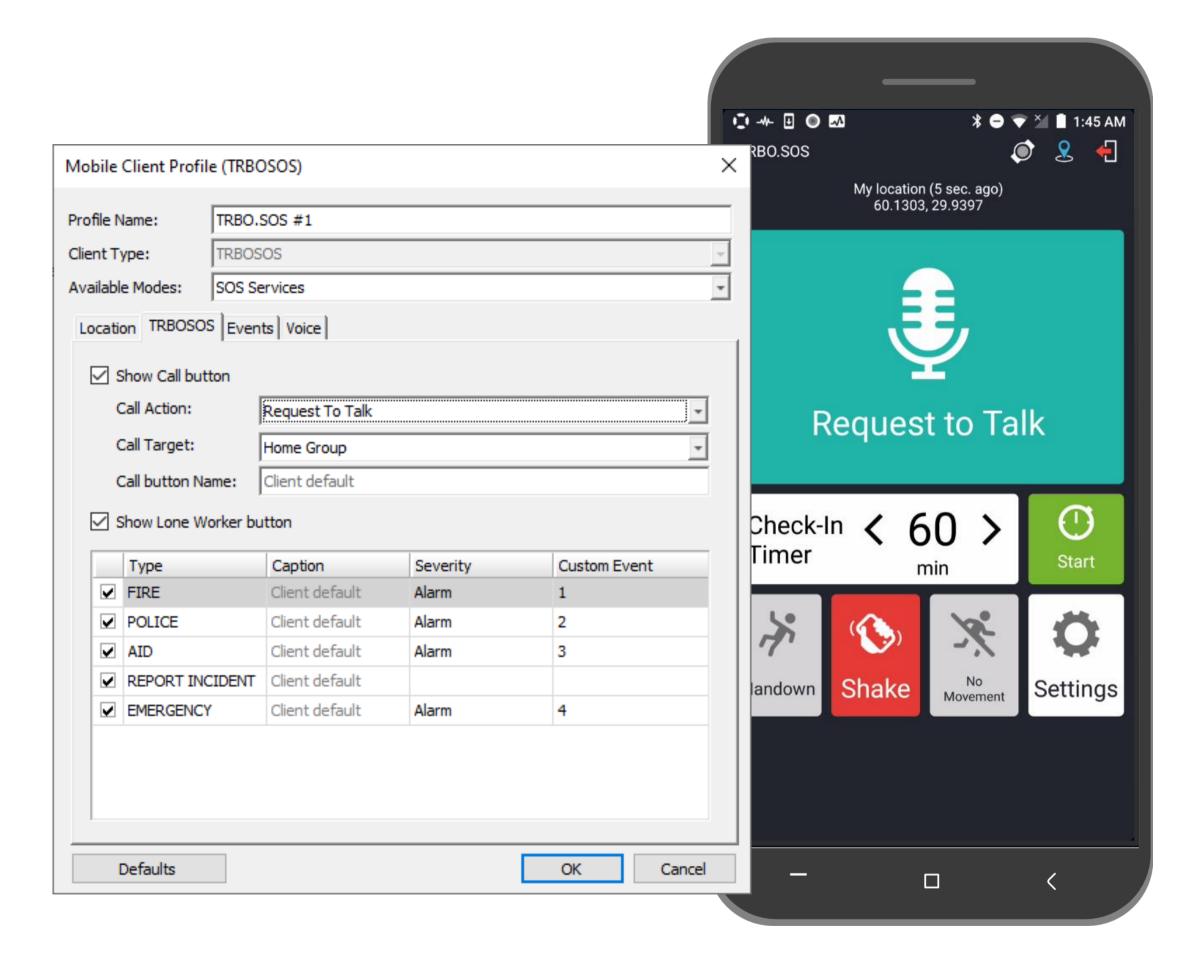

## CONFIGURATION

- Multiple profiles
- RTT or a predefined phone number
- Lone Worker
- Alert severity levels for buttons
- Custom events as triggers in Alarm Management
- Safety buttons
- Battery level
- Remote monitor
- Location settings

## SAFETY FEATURES

- Man Down: select device orientation
- No Movement
- Shake Detection: adjustable sensitivity
- Lone Worker: select duration
- V.ALRT wearables
  - Connects to the smartphone over Bluetooth
  - Man Down detection
  - The button can be used for alarm notification