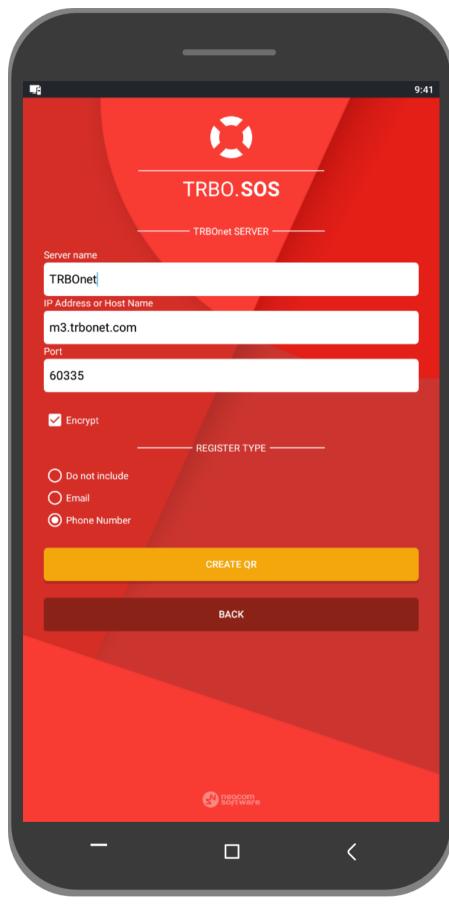

## QR CODE GENERATOR

- Android devices
- Fast connection setup
- PTT Mobile Client and TRBO.SOS
- Server name, IP address and port
- Confirmation channel (TRBO.SOS)