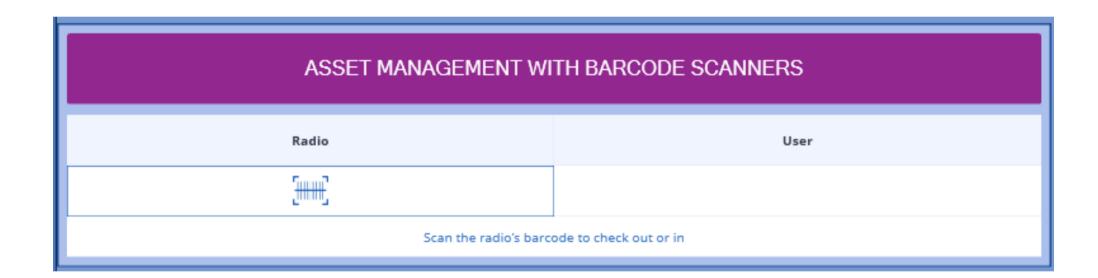

## **BARCODE READER**

#### Fast sign-in

- Barcodes are assigned to all radios and all employees
- Codes are added to all users' profiles
- Select which radios are available to each employee

**Supported scanner:** Honeywell Metrologic Xenon 1900g