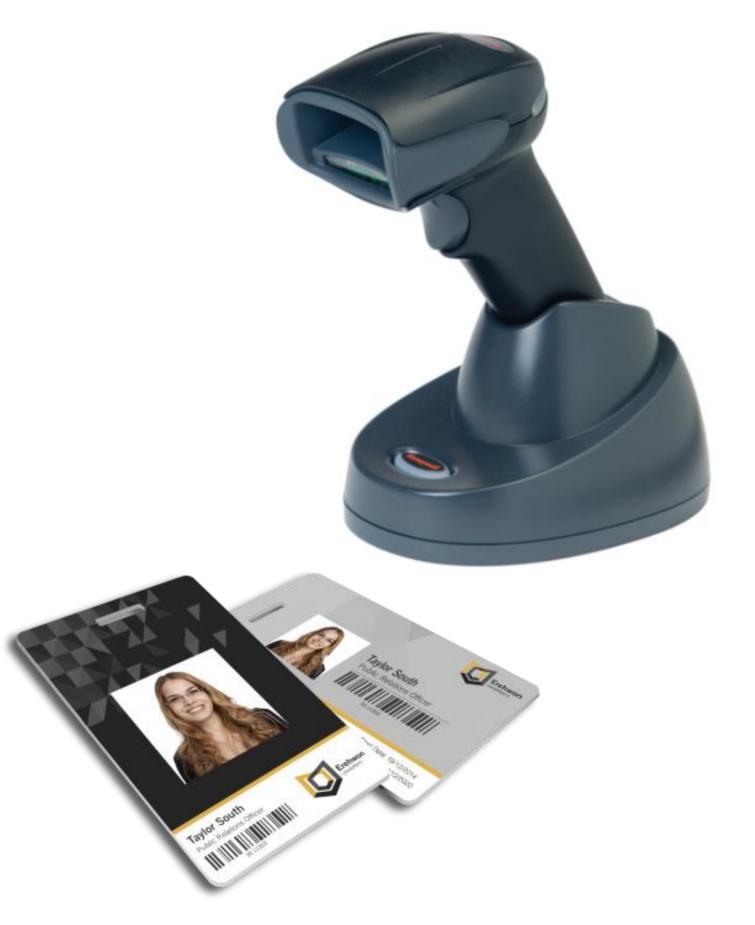

## **BARCODE READER**

#### Fast sign-in

- Barcodes are assigned to all radios and all employees
- Codes are added to all users' profiles
- Select which radios are available to each employee

**Supported scanner:** Honeywell Metrologic Xenon 1900g