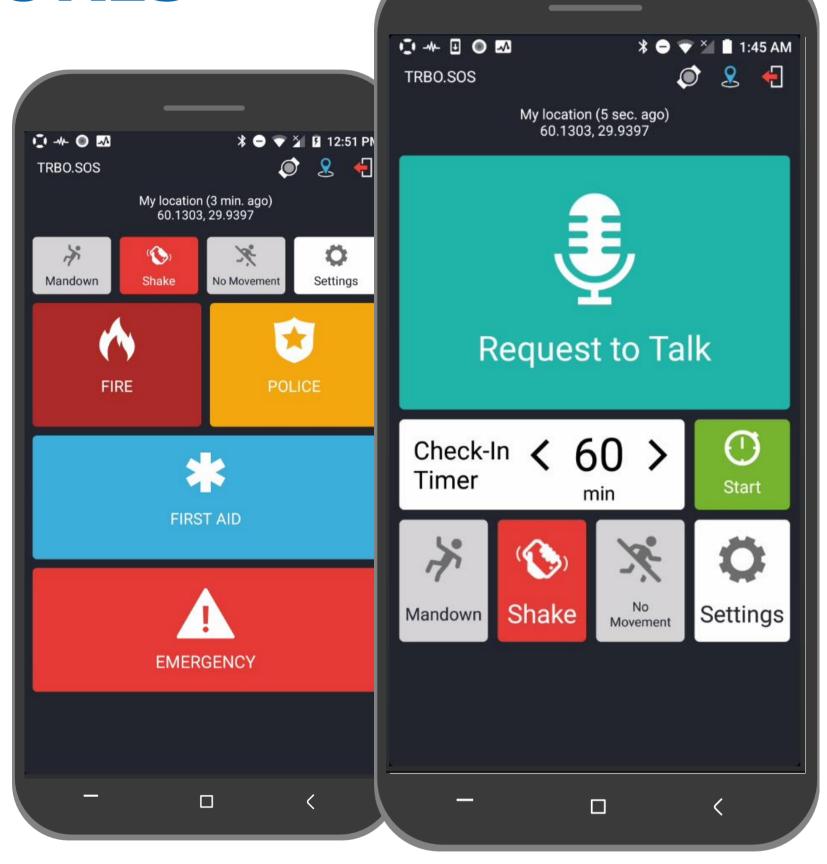

## **APPEARANCE AND FEATURES**

- Android and iOS phones
- Configurable buttons
- Different types of emergency
- Remote monitor
- No permanent server connection
- Personal safety features
- Support for V.ALRT wearables
- Remaining battery life [5.6]
- Registration via SMS or email [5.6]

## CONFIGURATION

- Multiple profiles
- RTT or a predefined phone number
- Lone Worker
- Alert severity levels for buttons
- Custom events as triggers in Alarm Management
- Safety buttons
- Battery level
- Remote monitor
- Location settings

## SAFETY FEATURES

- Man Down: select device orientation
- No Movement
- Shake Detection: adjustable sensitivity
- Lone Worker: select duration
- V.ALRT wearables
  - Connects to the smartphone over Bluetooth
  - Man Down detection
  - The button can be used for alarm notification