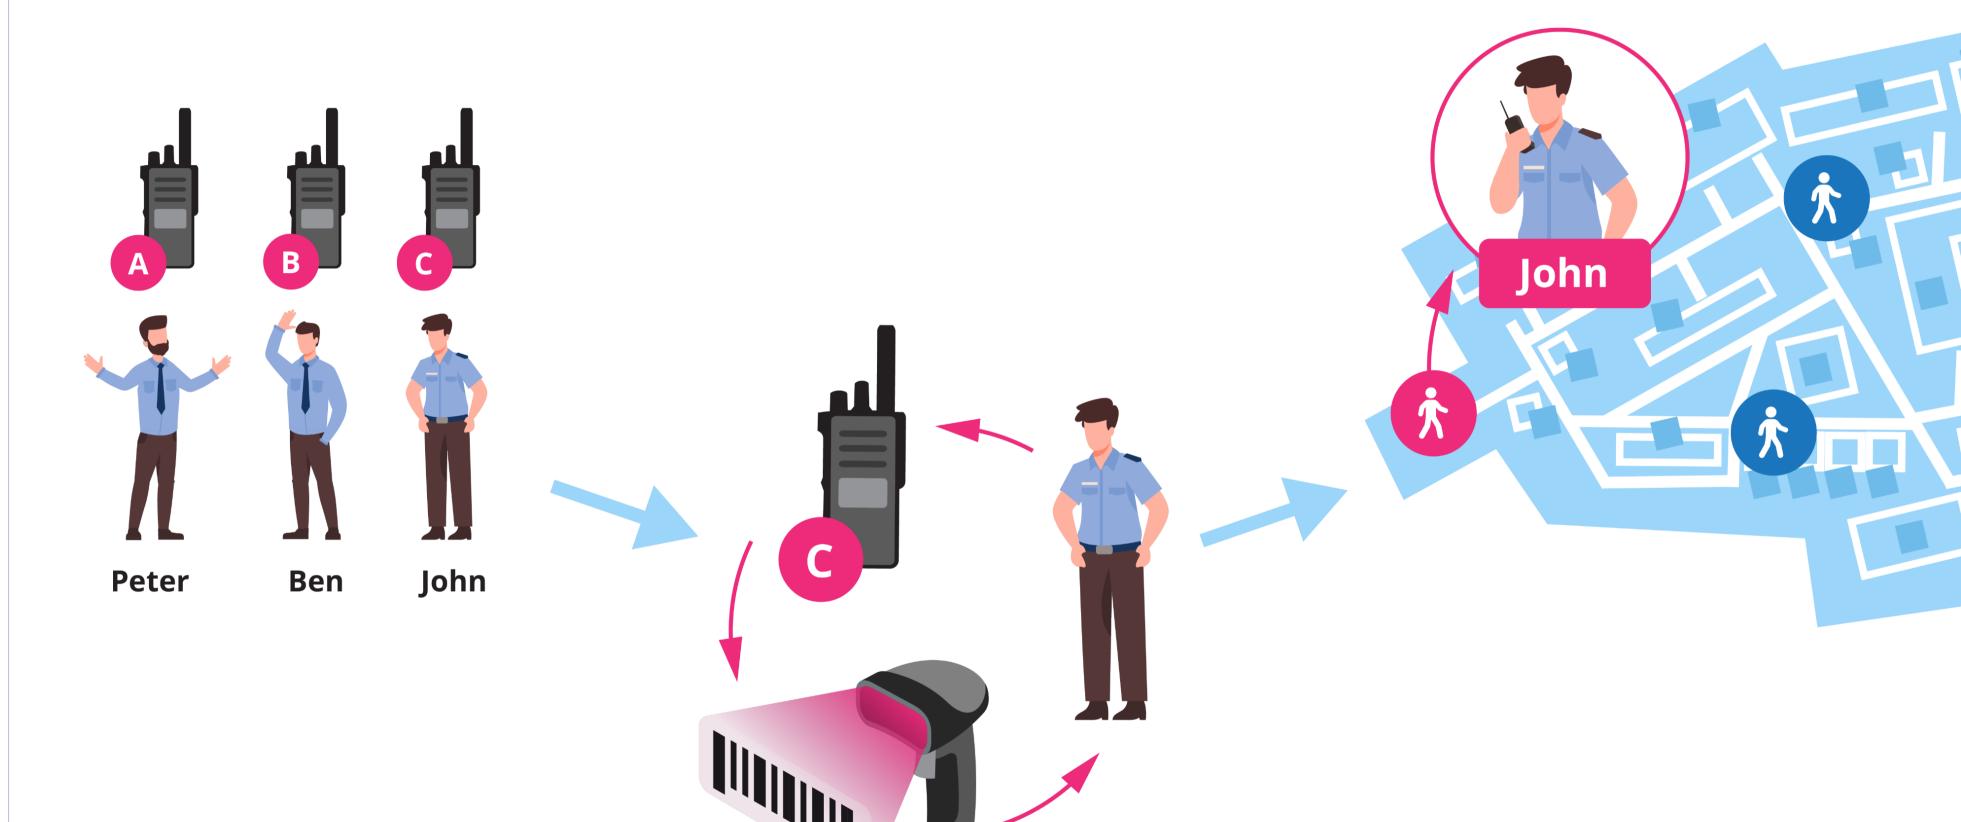

## TRBONET ENTERPRISE | PLUS

RADIO ALLOCATION

## RADIO ALLOCATION

#### Fast sign-in

- Barcodes are assigned to all radios and all employees
- Codes are added to all users' profiles
- Select which radios are available to each employee

**Supported scanner:** Honeywell Metrologic Xenon 1900g